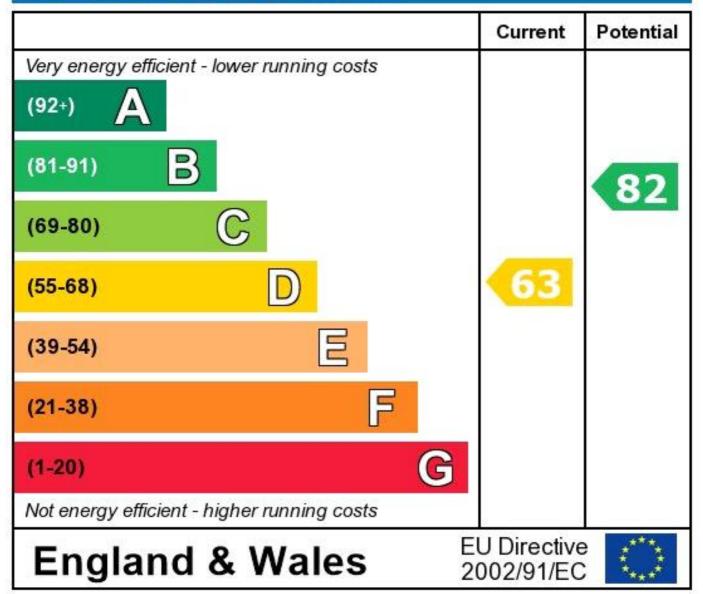

## **Energy Efficiency Rating**

The energy efficiency rating is a measure of the overall efficiency of a home. The higher the rating the more energy efficient the home is and the lower the fuel bills will be.